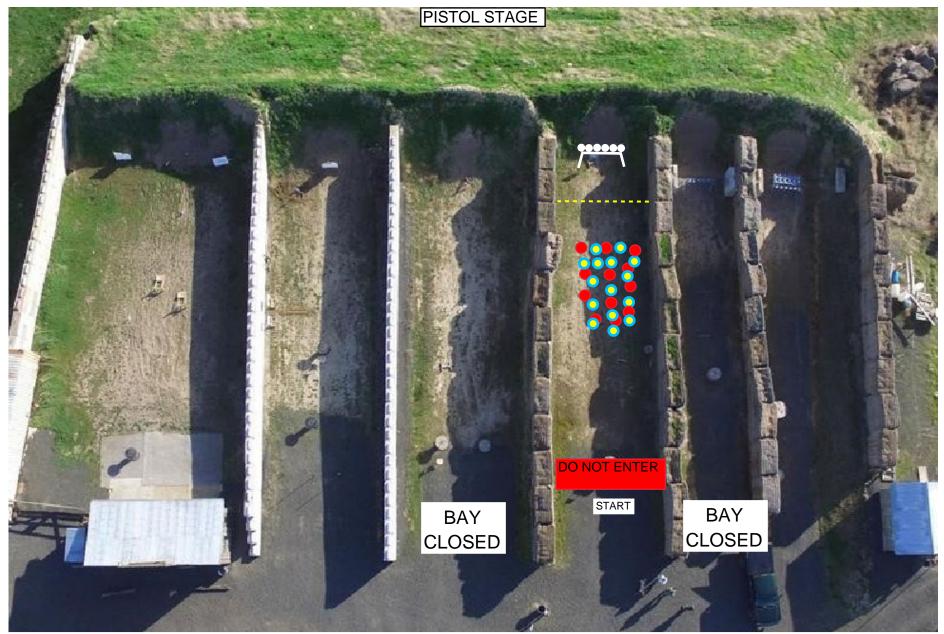

This stage will be blocked off and shot with no walk through. Please do not walk the stage before you shoot it and please do not discuss the stage with others until everyone has shot it. Ideally everyone would have to figure out how many bad guys there are and where they are located on the fly.

The starting position will be standing fully within the "START" box with a holstered "cruiser ready" pistol. Upon the start signal move up the pistol bay neutralizing the bad guy pictures then finish with the plate rack at the far end of the bay. There will be only two types of targets: approximately 15 paper mug shots of historically bad guys attached to cardboard or plywood backing located throughout the bay and one six disc plate rack at the far end of the bay. Each bad guy picture must have either one "A" zone hit or two hits anywhere else on the bad guy picture. The edge of a bullet hole that <u>breaks</u> the "A" zone line will be considered an "A" zone hit, touching but not breaking will not be considered an "A" zone hit. Non-bad guys are friendlies and are not to be shot.